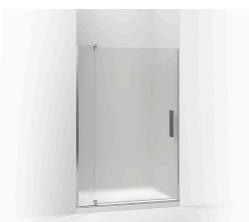

# **Revel**® Frameless Pivot Shower Door **K-707551-D3**

### Features

- Vertical handle complements the contemporary style.
- CleanCoat®+ glass coating creates a hydrophobic barrier that repels water, soap scum, and residue, saving time and protecting shower doors 10 times longer than original CleanCoat. (Based on 2021 internal wear/abrasion testing using a microfiber cloth.)

### Technology

- Frameless, 5/16" (8 mm) thick Frosted tempered glass door.
- Self-closing mechanism offers superior performance and security against water leakage.
- Ultra-low threshold creates easy entry and exit to the showering space.
- Maximum width adjustability.

### Installation

- Out-of-plumb adjustability simplifies installation.
- Door can be installed to open to the left or right to suit your bathroom layout.
- Pivot shower door.
- Not for use in hospitality.
- For residential use only.