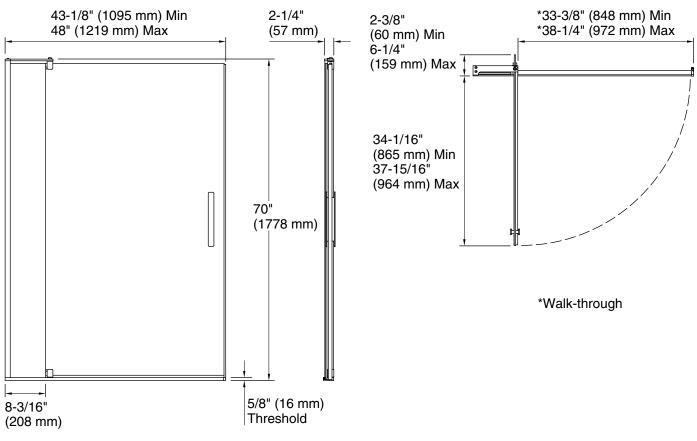

### **Technical Information**

All product dimensions are nominal.

| Installation type:<br>Opening style: | For shower base installation Pivot |
|--------------------------------------|------------------------------------|
| Opening Width -<br>Min:              | 43-1/8" (1095 mm)                  |
| Opening Width -<br>Max:              | 48" (1219 mm)                      |
| Walk-through - Min:                  | 33-3/8" (848 mm)                   |
| Walk-through - Max:                  | 38-1/4" (972 mm)                   |
| Base-To-Wall<br>Radius – Max:        | 3/8" (10 mm)                       |
| Glass thickness:                     | 5/16" (8 mm)                       |
| Glass coating:                       | CleanCoat®                         |